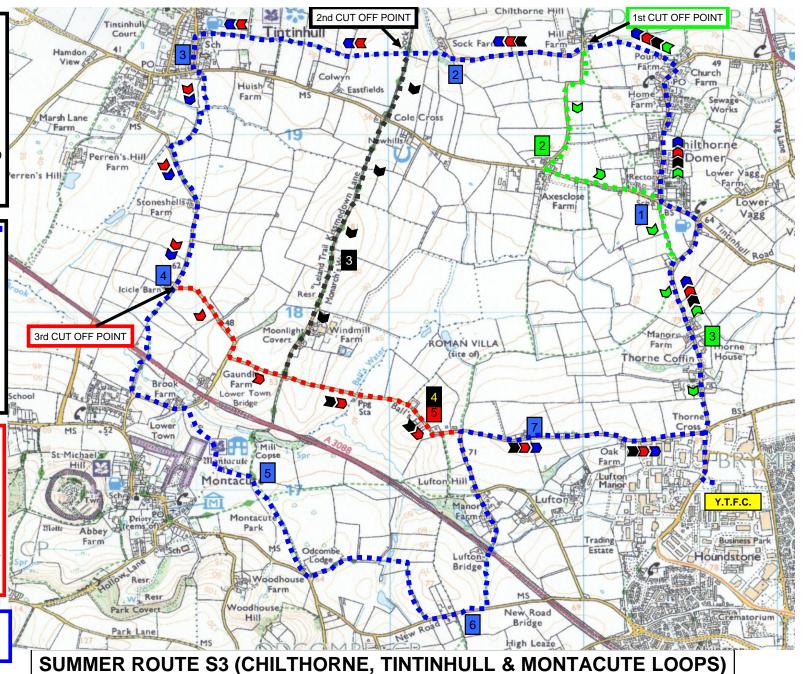

## 4.0 MILES

CUT OFF AT HILL FARM,
FOLLOW ROAD TO JUNCTION,
TURN LEFT & FOLLOW ROAD
INTO CHILTHORNE, TURN
RIGHT AT CROSSROADS BY
THE CARPENTER'S
ARMS,FOLLOW ROAD
THROUGH THORNE COFFIN TO
JUNCTION, GO STRAIGHT
ACROSS & BACK TO CLUB

## **5.0 MILES**

CUT OFF AT SOCK LANE
CROSS PATHS, FOLLOW LANE
TO ROAD, GO STRAIGHT
ACROSS AND FOLLOW TRACK
PAST WINDMILL FARM TO
ROAD, TURN LEFT & FOLLOW
THE ROAD BACK TO THORNE
CROSS ROADS, TURN RIGHT &
FOLLOW LUFTON WAY BACK
TO CLUB

## 6.0 MILES

CUT OFF AT ICICLE BARN, FOLLOW ROAD ROUND TO THE RIGHT & TAKE THE 1st TURNING ON THE LEFT & FOLLOW THE ROAD BACK TO THORNE CROSS ROADS, TURN RIGHT & FOLLOW LUFTON WAY BACK TO CLUB

7.75 MILES